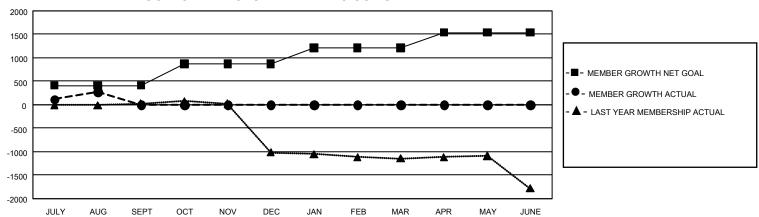

## GOALS AND ACTUAL MEMBERS CUMULATIVE

| DROPPED CLUBS: 4 |     | 157 CLUBS OF 790 ADDED 1<br>OR MORE NEW MEMBERS | GENDER DISTRIBUTION                  |                |  |
|------------------|-----|-------------------------------------------------|--------------------------------------|----------------|--|
|                  |     |                                                 | MALE                                 | 8,084 (48.94%) |  |
|                  |     |                                                 | FEMALE                               | 8,429 (51.03%) |  |
| DROPPED MEMBERS  |     |                                                 | NON BINARY                           | 0 (0.00%)      |  |
| DECEASED         | 19  |                                                 | PREFER NOT TO ANSWER                 | 6 (0.04%)      |  |
| CLUB CANCELLED   | 0   |                                                 | TOTAL FAMILY UNIT MEMBERS 6.70       |                |  |
| OTHER            | 198 | CLICK HERE FOR                                  | , , , ,                              |                |  |
| TOTAL            | 217 | CUMULATIVE MEMBERSHIP DATA                      | FAMILY MEMBERS PAYING HALF DUES 4,03 |                |  |

## GMT Constitutional Area 3, Group C

REPORT DOES NOT INCLUDE CLUBS IN UNDISTRICTED AREAS.

| Clubs                 |               |           |               | Members               |                         |                         |                                                    |
|-----------------------|---------------|-----------|---------------|-----------------------|-------------------------|-------------------------|----------------------------------------------------|
| RESULTS FOR 2023-2024 |               |           |               | RESULTS FOR 2023-2024 |                         |                         |                                                    |
| QUARTER               | NEW CLUB GOAL | NEW CLUBS | DROPPED CLUBS | QUARTER MEN           | MBER GROWTH NET<br>GOAL | MEMBER GROWTH<br>ACTUAL | DROPPED MEMBERS<br>ACTUAL (including<br>transfers) |
| JULY/AUG/SEPT         | 36            | 4         | 4             | JULY/AUG/SEPT         | 410                     | 578                     | 217                                                |
| OCT/NOV/DEC           | 45            | 0         | 0             | OCT/NOV/DEC           | 463                     | 0                       | 0                                                  |
| JAN/FEB/MAR           | 45            | 0         | 0             | JAN/FEB/MAR           | 336                     | 0                       | 0                                                  |
| APR/MAY/JUNE          | 48            | 0         | 0             | APR/MAY/JUNE          | 332                     | 0                       | 0                                                  |