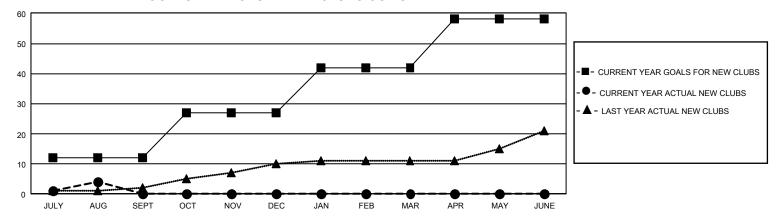

## GOALS AND ACTUAL NEW CLUBS CUMULATIVE

## GMT Constitutional Area 3, Group C

REPORT DOES NOT INCLUDE CLUBS IN UNDISTRICTED AREAS.

| Clubs                 |               |           |               | Members               |                         |                         |                                                    |
|-----------------------|---------------|-----------|---------------|-----------------------|-------------------------|-------------------------|----------------------------------------------------|
| RESULTS FOR 2023-2024 |               |           |               | RESULTS FOR 2023-2024 |                         |                         |                                                    |
| QUARTER               | NEW CLUB GOAL | NEW CLUBS | DROPPED CLUBS | QUARTER MEN           | MBER GROWTH NET<br>GOAL | MEMBER GROWTH<br>ACTUAL | DROPPED MEMBERS<br>ACTUAL (including<br>transfers) |
| JULY/AUG/SEPT         | 36            | 4         | 4             | JULY/AUG/SEPT         | 410                     | 578                     | 217                                                |
| OCT/NOV/DEC           | 45            | 0         | 0             | OCT/NOV/DEC           | 463                     | 0                       | 0                                                  |
| JAN/FEB/MAR           | 45            | 0         | 0             | JAN/FEB/MAR           | 336                     | 0                       | 0                                                  |
| APR/MAY/JUNE          | 48            | 0         | 0             | APR/MAY/JUNE          | 332                     | 0                       | 0                                                  |